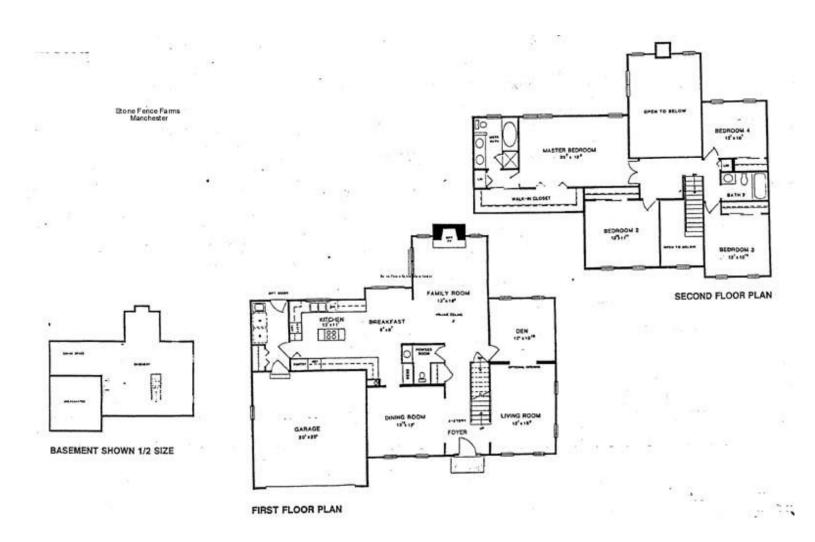

## Manchester (2605/2490 ft<sup>2</sup>)

The open, striking two-story family room dominates the magnificent Manchester. Conceived as a home that nicely combines casual and formal living, the Manchester establishes design concepts that will be used in years to come. The dramatic two story foyer opens to the right to the formal living room or to the dining room on the left. The hallway beyond the foyer opens suddenly into an expanse of volume ceilings. Rising a full two stories is the focal point of the home, the family room, complete with a The kitchen with breakfast nook is just off the family room creating a 'great room' effect. Quiet privacy can be easily obtained in the den located adjacent to the family room. Upstairs the second floor landing overlooks both the family room and the foyer. Beyond, a master bedroom/bath suite offers a perfect retreat for evening relaxation or weekend lounging. Three additional bedrooms and a second full bath easily accommodate other family members or overnight quests. A main floor laundry, powder room, two car garage and a large basement are also found in a home that uniquely combines contemporary and traditional design elements.