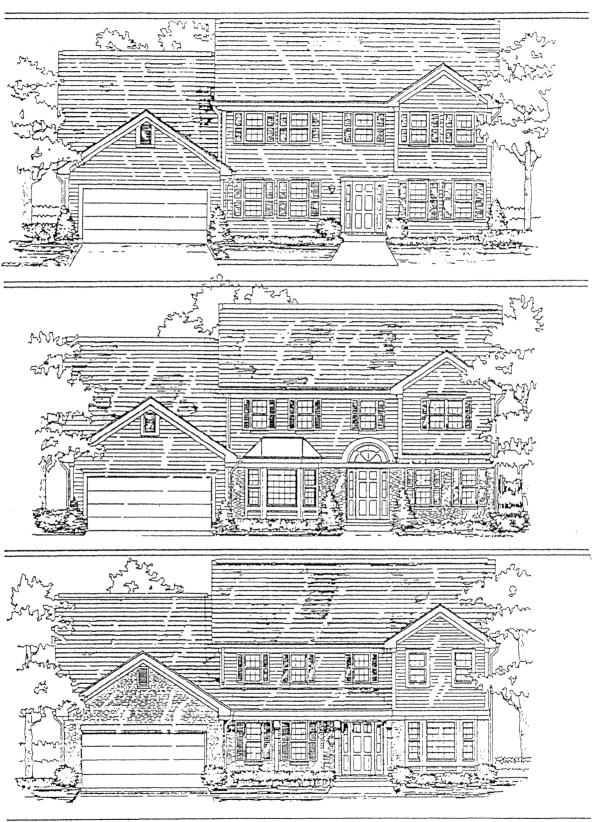

## **MANCHESTER**

7 W. White Barn Road Vernon Hills, II 60061 312-913-8877

## Manchester (2605/2490 ft<sup>2</sup>)

The open, striking two-story family room dominates the magnificent Manchester. Conceived as a home that nicely combines casual and formal living, the Manchester establishes design concepts that will be used in years to come. The dramatic two story foyer opens to the right to the formal living room or to the dining room on the left. The hallway beyond the foyer opens suddenly into an expanse of volume ceilings. Rising a full two stories is the focal point of the home, the family room, complete with a The kitchen with breakfast nook is just off the family room creating a 'great room' effect. Quiet privacy can be easily obtained in the den located adjacent to the family room. Upstairs the second floor landing overlooks both the family room and the foyer. Beyond, a master bedroom/bath suite offers a perfect retreat for evening relaxation or weekend lounging. Three additional bedrooms and a second full bath easily accommodate other family members or overnight quests. A main floor laundry, powder room, two car garage and a large basement are also found in a home that uniquely combines contemporary and traditional design elements.