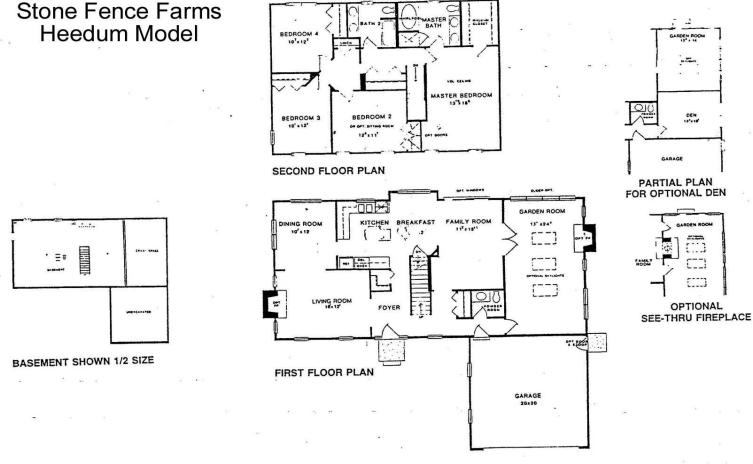

## Heedum (2422 ft<sup>2</sup>)

This two-story home offers a beautiful open design that caters to casual and formal living in a unique way. The Heedum's foyer opens either to a formal living room or to a pass-way and large family living area beyond. Evening gatherings or dinner parties are easily accommodated in the formal dining room. The floor plan of the Heedum skillfully combines the kitchen, a breakfast area and the family room into a large 'great room' that is perfect for everyday family living. The unique garden (or garden room/den combination) is some houses have an optional see through fireplace. This room adds openness and a luxurious touch to a striking design. You will find the garden room perfect as a day-today casual room or an ideal setting for cocktail parties and informal entertaining. It will be a welcomed addition to your home. Upstairs, one finds four large bedrooms including a master bedroom with its private master bath and large walk-in closet. A second full bath is located near the three additional large upstairs bedrooms. A two-car garage, main floor powder room and large basement complete a design that offers a versatile approach to traditional single-family living.