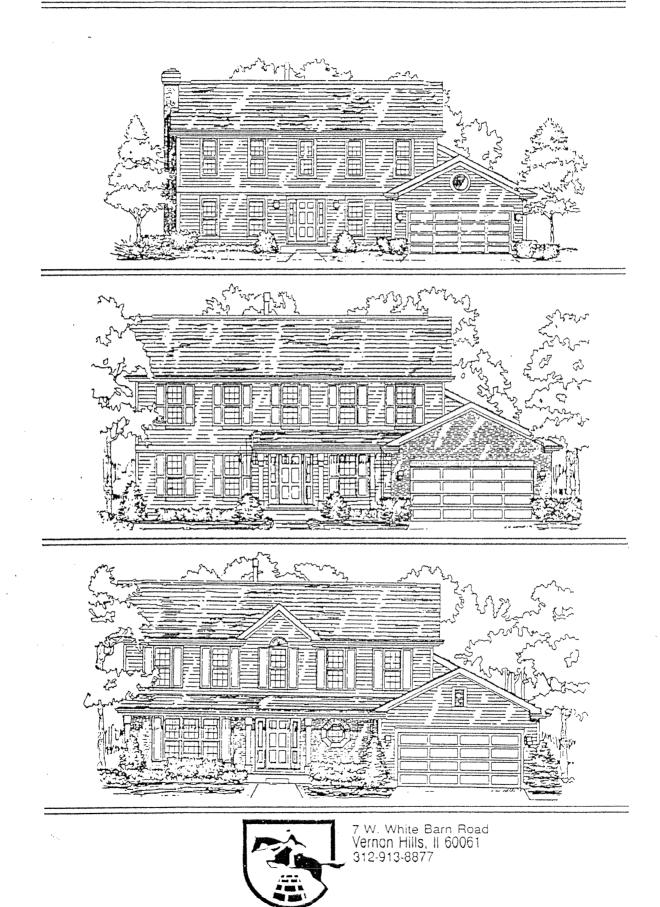

## HEEDUM

## Heedum (2422 ft<sup>2</sup>)

This two-story home offers a beautiful open design that caters to casual and formal living in a unique way. The Heedum's foyer opens either to a formal living room or to a pass-way and large family living area beyond. Evening gatherings or dinner parties are easily accommodated in the formal dining room. The floor plan of the Heedum skillfully combines the kitchen, a breakfast area and the family room into a large 'great room' that is perfect for everyday family living. The unique garden (or garden room/den combination) is some houses have an optional see through fireplace. This room adds openness and a luxurious touch to a striking design. You will find the garden room perfect as a day-today casual room or an ideal setting for cocktail parties and informal entertaining. It will be a welcomed addition to your home. Upstairs, one finds four large bedrooms including a master bedroom with its private master bath and large walk-in closet. A second full bath is located near the three additional large upstairs bedrooms. A two-car garage, main floor powder room and large basement complete a design that offers a versatile approach to traditional single-family living.