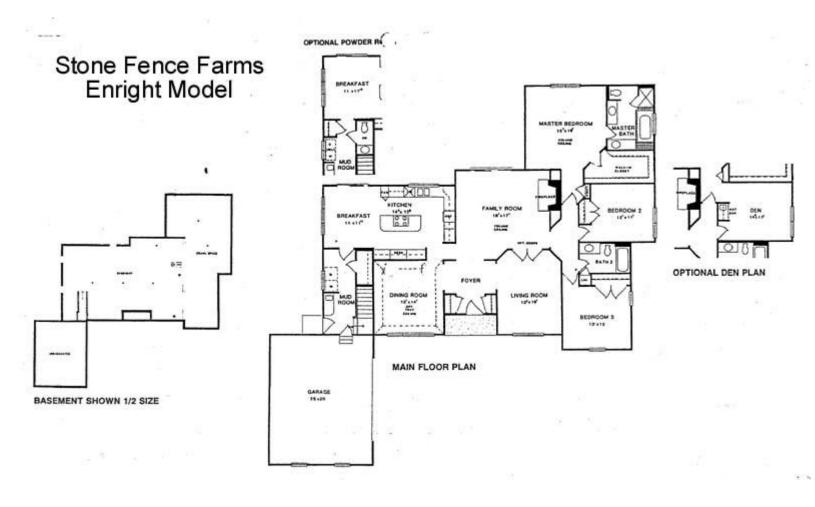

## Enright (2400 ft<sup>2</sup>)

A fantastic combination of casual and formal living awaits the striking Enright. A ranch style home that is all of the amenities of a larger two-story home, the Enright truly enhances modern day living. Your large foyer opens onto both formal and casual rooms. Formal entertaining will find you escorting your guests to living room or to the separate dining room. If the occasion is more casual, the large family room with its fireplace and volume ceiling is just beyond the foyer. A large kitchen with its island cook top and own breakfast area is equally accessible to the family room or the dining room. Evenings or weekend mornings can be spent lounging in your large master bedroom/bath suite where a volume ceiling and large master bath invite quiet relaxing moments.

The Enright also has two additional bedrooms for family or guests or some have converted one of the bedrooms to a private den with a wet bar. A second full bath is also located conveniently adjacent to the additional bedrooms. A full two car garage, combination mud and laundry room and a large basement complete this very attractive, extremely livable, ranch home.