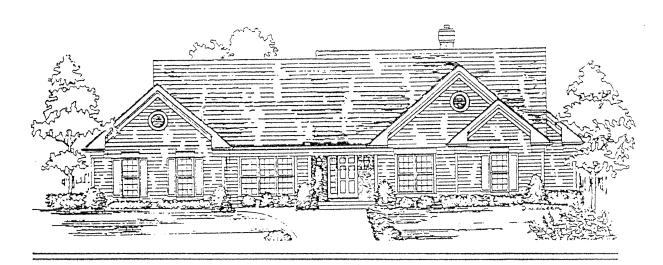

## Enright (2400 ft<sup>2</sup>)

A fantastic combination of casual and formal living awaits the striking Enright. A ranch style home that is all of the amenities of a larger two-story home, the Enright truly enhances modern day living. Your large foyer opens onto both formal and casual rooms. Formal entertaining will find you escorting your guests to living room or to the separate dining room. If the occasion is more casual, the large family room with its fireplace and volume ceiling is just beyond the foyer. A large kitchen with its island cook top and own breakfast area is equally accessible to the family room or the dining room. Evenings or weekend mornings can be spent lounging in your large master bedroom/bath suite where a volume ceiling and large master bath invite quiet relaxing moments.