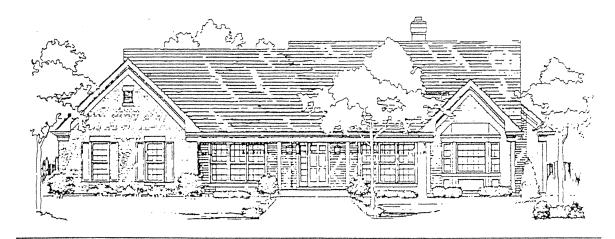

## Enright (2400 ft<sup>2</sup>)

A fantastic combination of casual and formal living awaits the striking Enright. A ranch style home that is all of the amenities of a larger two-story home, the Enright truly enhances modern day living. Your large foyer opens onto both formal and casual rooms. Formal entertaining will find you escorting your guests to living room or to the separate dining room. If the occasion is more casual, the large family room with its fireplace and volume ceiling is just beyond the foyer. A large kitchen with its island cook top and own breakfast area is equally accessible to the family room or the dining room. Evenings or weekend mornings can be spent lounging in your large master bedroom/bath suite where a volume ceiling and large master bath invite quiet relaxing moments.