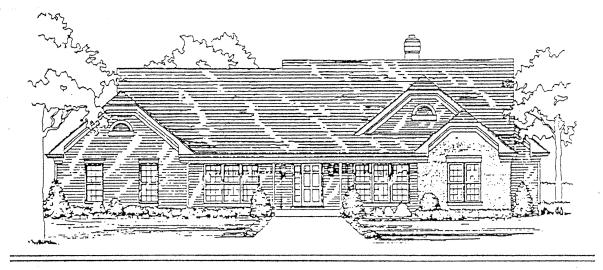

## Enright (2400 ft<sup>2</sup>)

A fantastic combination of casual and formal living awaits the striking Enright. A ranch style home that is all of the amenities of a larger two-story home, the Enright truly enhances modern day living. Your large foyer opens onto both formal and casual rooms. Formal entertaining will find you escorting your guests to living room or to the separate dining room. If the occasion is more casual, the large family room with its fireplace and volume ceiling is just beyond the foyer. A large kitchen with its island cook top and own breakfast area is equally accessible to the family room or the dining room. Evenings or weekend mornings can be spent lounging in your large master bedroom/bath suite where a volume ceiling and large master bath invite quiet relaxing moments.