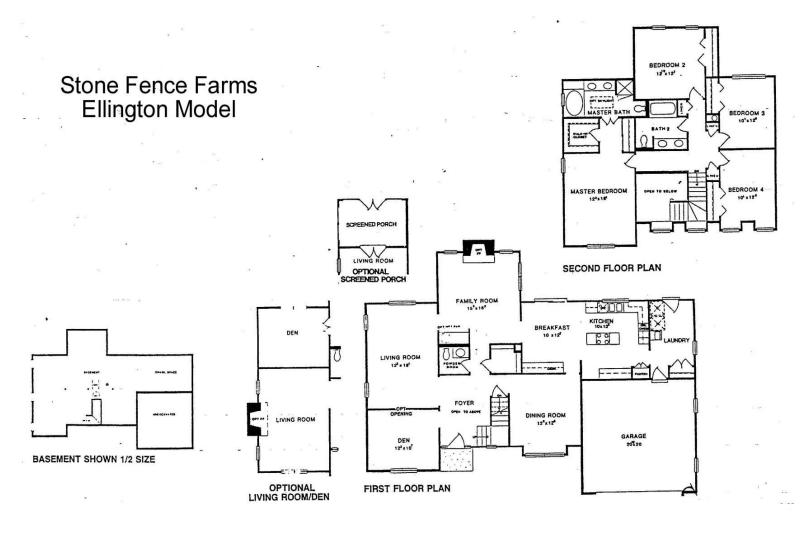

## Ellington (2625 ft<sup>2</sup>)

The family room will welcome every day casual living in the spacious Ellington. More formal occasions are also catered to with a separate dining room and formal room. Your Ellington begins with a dramatic two story entry foyer which offers convenient access to the living room, dining room or den. Towards the rear of the house, the family room with fireplace will be center of year round activity. The large country kitchen invites puttering around the island cook top or spending a few extra moments in the breakfast room.

Quiet time can be spent in the den which can be located either off of the entry foyer or adjacent to the family room. Upstairs reveals a master bedroom/bath suite where a luxurious design beckons you to enjoy quiet relaxing moments. Three additional upstairs bedrooms and a second full bath provide plenty of room for a growing family. A main floor laundry room with its own access off of the two-car garage, a main floor powder room and a large basement complete the design of this very livable home.