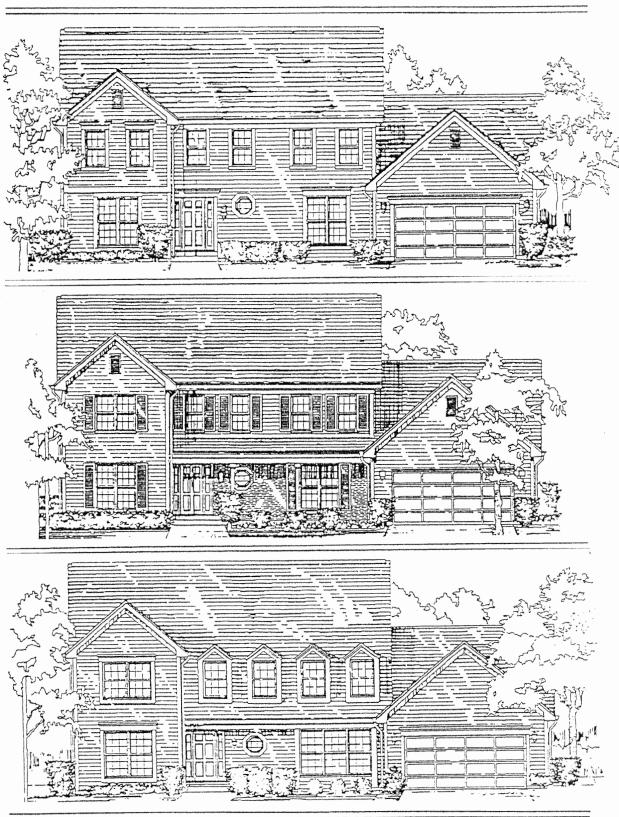

## ELLINGTON

7 W. White Barn Road Vernon Hills, II 60061 312-913-8877

## Ellington (2625 ft<sup>2</sup>)

The family room will welcome every day casual living in the spacious Ellington. More formal occasions are also catered to with a separate dining room and formal room. Your Ellington begins with a dramatic two story entry foyer which offers convenient access to the living room, dining room or den. Towards the rear of the house, the family room with fireplace will be center of year round activity. The large country kitchen invites puttering around the island cook top or spending a few extra moments in the breakfast room.

Quiet time can be spent in the den which can be located either off of the entry foyer or adjacent to the family room. Upstairs reveals a master bedroom/bath suite where a luxurious design beckons you to enjoy quiet relaxing moments. Three additional upstairs bedrooms and a second full bath provide plenty of room for a growing family. A main floor laundry room with its own access off of the two-car garage, a main floor powder room and a large basement complete the design of this very livable home.