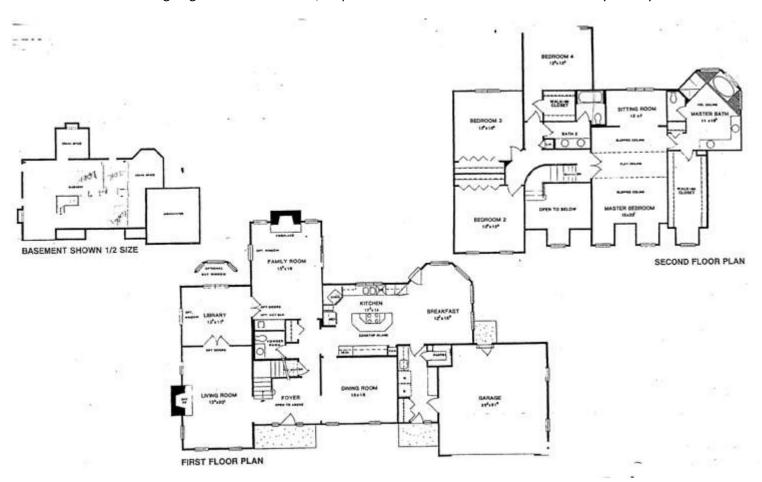

Bedroom home is designed to accommodate a wide variety of lifestyles. Formal living and entertaining in your private living room (some with an optional place) and separate dining room is easily accomplished. More casual day-to-day living will probably occur around the family room where the fireplace offers both winter-time comfort and year-round activeness. The country kitchen and breakfast room also see plenty of activity. Fast meals or snacks are easily served around the island cooktop/counter, while a relaxing breakfast or brunch can be enjoyed in the elegant bay shaped breakfast room with its beautiful open view of your yard. Quiet evenings can be enjoyed in the library or you can convert the library to a study through the addition of an attractive bay window.

Upstairs, practically one-half of this level is devoted to the sumptuous master bedroom/ bath suite. This majestic area of the Bedford features its own sitting room, huge master bath and large walk-in closet. Three additional large upstairs bedrooms and a full second bath offer flexibility in accommodating family or guests. A large basement, powder room and main floor laundry with access both to the two car garage and to the outside, help make the Bedford a home to meet a family's every need.